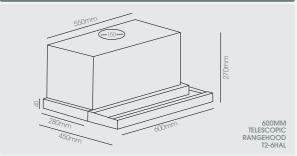

## Telescopic

Verranty

| TELESCOPIC MILANO<br>RANGEHOOD<br>T2-6-1L / T2-9-1L |  |
|-----------------------------------------------------|--|
| 440M3/hour<br>600MM / 900MM                         |  |

7YEAR

| SPEED SETTINGS:                      | <b>T2-6HAL</b><br>***           | T2-6-1L / T2-9-1L<br>* * *      |
|--------------------------------------|---------------------------------|---------------------------------|
| NOISE:                               | 60dB                            | 60dB                            |
| RANGEHOOD STYLE:                     | Pull out under cupboard mounted | Pull out under cupboard mounted |
| DUCTING:                             | 150mm                           | 125mm                           |
| CAN BE RECIRCULATED:                 | <ul> <li>✓</li> </ul>           | <b>v</b>                        |
| REMOTE MOTOR COMPATIBLE:             |                                 |                                 |
| FULL WIDTH REMOVABLE GREASE FILTERS: |                                 | V                               |
| LED LIGHTS:                          | V                               | · ·                             |