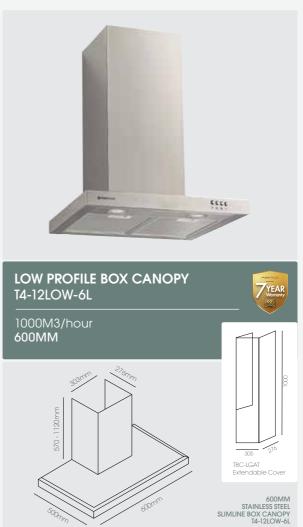

|                           | T4-12LOW-6L     |
|---------------------------|-----------------|
| SPEED SETTINGS:           | ***             |
| NOISE:                    | 63dB            |
| CANOPY STYLE:             | Low profile box |
| REMOTE MOTOR COMPATIBLE:  | ✓               |
| REMOVABLE GREASE FILTERS: | <b>v</b>        |
| LED LIGHTS:               | <b>v</b>        |
| CAN BE RECIRCULATED:      | <b>v</b>        |
| EXTENDABLE CHIMNEY:       | ✓               |
| 150MM DUCTING:            | ✓               |
| DIGITAL DISPLAY:          |                 |
| TOUCH CONTROLS:           |                 |
| TIMER:                    |                 |