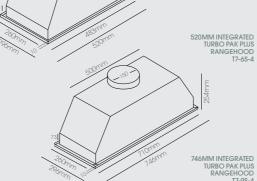

### TPC-AT 110 (LED models)

T2-6HAL, T2-6-1L, T2-9-1L, RBOX, RCAN, T4-11GLA-6L, T4-11GLA-9L, T4-12LOW-6L, T4-12LOW-9L, T7-6S-4, T7-9S-4, RLCD, RLOW

TPC-AT 152 R6-501-1, DD-700IB-IND