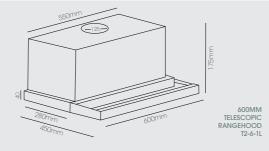

## Telescopic

Verranty

| TELESCOPIC MILANO<br>RANGEHOOD<br>T2-6-1L / T2-9-1L |  |
|-----------------------------------------------------|--|
| 440M3/hour<br>600MM / 900MM                         |  |

7YEAR

| SPEED SETTINGS:                      | <b>T2-6HAL</b><br>***           | T2-6-1L / T2-9-1L<br>* * *      |
|--------------------------------------|---------------------------------|---------------------------------|
| NOISE:                               | 60dB                            | 60dB                            |
| RANGEHOOD STYLE:                     | Pull out under cupboard mounted | Pull out under cupboard mounted |
| DUCTING:                             | 150mm                           | 125mm                           |
| CAN BE RECIRCULATED:                 | <ul> <li>✓</li> </ul>           | <b>v</b>                        |
| REMOTE MOTOR COMPATIBLE:             |                                 |                                 |
| FULL WIDTH REMOVABLE GREASE FILTERS: |                                 | V                               |
| LED LIGHTS:                          | V                               | · ·                             |