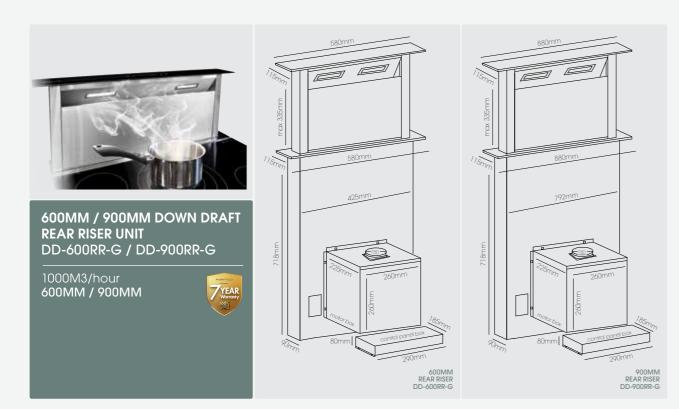

## Downdrafts

Please refer to the installation manual for cutout guides.

Note: This unit is supplied with a remote motor kit which allows the fan motor to be placed up to 4.5 metres away from the downdraft. Ducting not supplied with unit.

Please refer to the installation manual for cutout guides.

|                                        | DD-600RR-G / DD-9                                                                                                                                                                                                                                                                                                                                                                                                                                                                                                                                                                                                                                                                                                                                                                                                                                                                                                                                                                                                                                                                                                                                                                                                                                                                                                                                                                                                                                                                                                                                                                                                                           |
|----------------------------------------|---------------------------------------------------------------------------------------------------------------------------------------------------------------------------------------------------------------------------------------------------------------------------------------------------------------------------------------------------------------------------------------------------------------------------------------------------------------------------------------------------------------------------------------------------------------------------------------------------------------------------------------------------------------------------------------------------------------------------------------------------------------------------------------------------------------------------------------------------------------------------------------------------------------------------------------------------------------------------------------------------------------------------------------------------------------------------------------------------------------------------------------------------------------------------------------------------------------------------------------------------------------------------------------------------------------------------------------------------------------------------------------------------------------------------------------------------------------------------------------------------------------------------------------------------------------------------------------------------------------------------------------------|
| SIZE:                                  | 600mm / 900r                                                                                                                                                                                                                                                                                                                                                                                                                                                                                                                                                                                                                                                                                                                                                                                                                                                                                                                                                                                                                                                                                                                                                                                                                                                                                                                                                                                                                                                                                                                                                                                                                                |
| TYPE OF DOWNDRAFT:                     | Rear-riser down                                                                                                                                                                                                                                                                                                                                                                                                                                                                                                                                                                                                                                                                                                                                                                                                                                                                                                                                                                                                                                                                                                                                                                                                                                                                                                                                                                                                                                                                                                                                                                                                                             |
| NOISE:                                 |                                                                                                                                                                                                                                                                                                                                                                                                                                                                                                                                                                                                                                                                                                                                                                                                                                                                                                                                                                                                                                                                                                                                                                                                                                                                                                                                                                                                                                                                                                                                                                                                                                             |
| SPEED SETTINGS:                        | ****                                                                                                                                                                                                                                                                                                                                                                                                                                                                                                                                                                                                                                                                                                                                                                                                                                                                                                                                                                                                                                                                                                                                                                                                                                                                                                                                                                                                                                                                                                                                                                                                                                        |
| REMOVABLE ALUMINIUM FILTER:            | <b>v</b>                                                                                                                                                                                                                                                                                                                                                                                                                                                                                                                                                                                                                                                                                                                                                                                                                                                                                                                                                                                                                                                                                                                                                                                                                                                                                                                                                                                                                                                                                                                                                                                                                                    |
| TIMER:                                 |                                                                                                                                                                                                                                                                                                                                                                                                                                                                                                                                                                                                                                                                                                                                                                                                                                                                                                                                                                                                                                                                                                                                                                                                                                                                                                                                                                                                                                                                                                                                                                                                                                             |
| TOUCH CONTROL:                         | <b>v</b>                                                                                                                                                                                                                                                                                                                                                                                                                                                                                                                                                                                                                                                                                                                                                                                                                                                                                                                                                                                                                                                                                                                                                                                                                                                                                                                                                                                                                                                                                                                                                                                                                                    |
| CHILD LOCK:                            |                                                                                                                                                                                                                                                                                                                                                                                                                                                                                                                                                                                                                                                                                                                                                                                                                                                                                                                                                                                                                                                                                                                                                                                                                                                                                                                                                                                                                                                                                                                                                                                                                                             |
| CARBON FILTER AVAILABLE:               |                                                                                                                                                                                                                                                                                                                                                                                                                                                                                                                                                                                                                                                                                                                                                                                                                                                                                                                                                                                                                                                                                                                                                                                                                                                                                                                                                                                                                                                                                                                                                                                                                                             |
| DURABLE STAINLESS STEEL:               | <ul> <li>✓</li> </ul>                                                                                                                                                                                                                                                                                                                                                                                                                                                                                                                                                                                                                                                                                                                                                                                                                                                                                                                                                                                                                                                                                                                                                                                                                                                                                                                                                                                                                                                                                                                                                                                                                       |
| AVAILABLE WITHOUT COOKTOP INTEGRATION: | : 🖌                                                                                                                                                                                                                                                                                                                                                                                                                                                                                                                                                                                                                                                                                                                                                                                                                                                                                                                                                                                                                                                                                                                                                                                                                                                                                                                                                                                                                                                                                                                                                                                                                                         |
| REMOTE MOTOR KIT SUPPLIED:             | <ul> <li>✓</li> </ul>                                                                                                                                                                                                                                                                                                                                                                                                                                                                                                                                                                                                                                                                                                                                                                                                                                                                                                                                                                                                                                                                                                                                                                                                                                                                                                                                                                                                                                                                                                                                                                                                                       |
| INTEGRATED LED LIGHTS:                 | ✓     ✓     ✓     ✓     ✓     ✓     ✓     ✓     ✓     ✓     ✓     ✓     ✓     ✓     ✓     ✓     ✓     ✓     ✓     ✓     ✓     ✓     ✓     ✓     ✓     ✓     ✓     ✓     ✓     ✓     ✓     ✓     ✓     ✓     ✓     ✓     ✓     ✓     ✓     ✓     ✓     ✓     ✓     ✓     ✓     ✓     ✓     ✓     ✓     ✓     ✓     ✓     ✓     ✓     ✓     ✓     ✓     ✓     ✓     ✓     ✓     ✓     ✓     ✓     ✓     ✓     ✓     ✓     ✓     ✓     ✓     ✓     ✓     ✓     ✓     ✓     ✓     ✓     ✓     ✓     ✓     ✓     ✓     ✓     ✓     ✓     ✓     ✓     ✓     ✓     ✓     ✓     ✓     ✓     ✓     ✓     ✓     ✓     ✓     ✓     ✓     ✓     ✓     ✓     ✓     ✓     ✓     ✓     ✓     ✓     ✓     ✓     ✓     ✓     ✓     ✓     ✓     ✓     ✓     ✓     ✓     ✓     ✓     ✓     ✓     ✓     ✓     ✓     ✓     ✓     ✓     ✓     ✓     ✓     ✓     ✓     ✓     ✓     ✓     ✓     ✓     ✓     ✓     ✓     ✓     ✓     ✓     ✓     ✓     ✓     ✓     ✓     ✓     ✓     ✓     ✓     ✓     ✓     ✓     ✓     ✓     ✓     ✓     ✓     ✓     ✓     ✓     ✓     ✓     ✓     ✓     ✓     ✓     ✓     ✓     ✓     ✓     ✓     ✓     ✓     ✓     ✓     ✓     ✓     ✓     ✓     ✓     ✓     ✓     ✓     ✓     ✓     ✓     ✓     ✓     ✓     ✓     ✓     ✓     ✓     ✓     ✓     ✓     ✓     ✓     ✓     ✓     ✓     ✓     ✓     ✓     ✓     ✓     ✓     ✓     ✓     ✓     ✓     ✓     ✓     ✓     ✓     ✓     ✓     ✓     ✓     ✓     ✓     ✓     ✓     ✓     ✓     ✓     ✓     ✓     ✓     ✓     ✓     ✓     ✓     ✓     ✓     ✓     ✓     ✓     ✓     ✓     ✓     ✓     ✓     ✓     ✓     ✓     ✓     ✓     ✓     ✓     ✓     ✓     ✓     ✓     ✓     ✓     ✓ |
|                                        |                                                                                                                                                                                                                                                                                                                                                                                                                                                                                                                                                                                                                                                                                                                                                                                                                                                                                                                                                                                                                                                                                                                                                                                                                                                                                                                                                                                                                                                                                                                                                                                                                                             |

### Rear-riser glass top

The rear-riser downdraft is a clever solution to address ventilation space challenges, enabling kitchen design versatility.

With this stylish line of rear-riser downdrafts, featuring black glass panel and touch control, you can enjoy the benefits of the perfect kitchen: no more clutter or obstructed kitchen views.

For example you can design your kitchen so that the cooktop is positioned in front of a window or even on an island bench. The rear-riser glides gently into position to quickly remove all odours and steam.