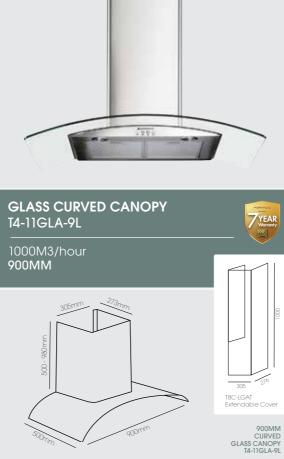

# Canopies

|                           | T4-11GLA-6L           | T4-11GLA-9L           |
|---------------------------|-----------------------|-----------------------|
| SPEED SETTINGS:           | ***                   | ***                   |
| NOISE:                    | 63dB                  | 63dB                  |
| CANOPY STYLE:             | Curved glass          | Curved glass          |
| REMOTE MOTOR COMPATIBLE:  | <ul> <li>✓</li> </ul> | <ul> <li>✓</li> </ul> |
| REMOVABLE GREASE FILTERS: | <b>v</b>              | <ul> <li>✓</li> </ul> |
| LED LIGHTS:               | <b>v</b>              | v                     |
| CAN BE RECIRCULATED:      | <b>v</b>              | V                     |
| EXTENDABLE CHIMNEY:       | <b>v</b>              | <b>v</b>              |
| 150MM DUCTING:            | <b>v</b>              | <b>v</b>              |
| DIGITAL DISPLAY:          |                       |                       |
| TOUCH CONTROLS:           |                       |                       |
| TIMER:                    |                       |                       |