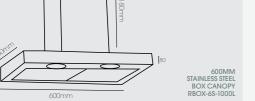

## Box

PERIPHERAL BOX CANOPY RPER-9G-1000 1000M3/hour 900MM

|                           | RBOX-6S-1000L | RPER-9G-1000          |  |
|---------------------------|---------------|-----------------------|--|
| SPEED SETTINGS:           | * * *         | ***                   |  |
| NOISE:                    | 63dB          | 60dB                  |  |
| CANOPY STYLE:             | Вох           | Peripheral            |  |
| REMOTE MOTOR COMPATIBLE:  |               |                       |  |
| REMOVABLE GREASE FILTERS: | V             | <ul> <li>✓</li> </ul> |  |
| LED LIGHTS:               | V             | <ul> <li>✓</li> </ul> |  |
| CAN BE RECIRCULATED:      | V             |                       |  |
| EXTENDABLE CHIMNEY:       |               |                       |  |
| 150MM DUCTING:            | V             | <ul> <li>✓</li> </ul> |  |
| DIGITAL DISPLAY:          |               |                       |  |
| TOUCH CONTROLS:           |               | <ul> <li>✓</li> </ul> |  |
| TIMER:                    |               | <ul> <li>✓</li> </ul> |  |