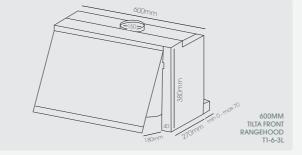

### Tilt Front

**TILTA FRONT RANGEHOOD** T1-6-3L 450M3/hour 600MM

| SPEED SETTINGS:                      | T5C-6S-350 / T5C-6W-350<br>*** | <b>T7-6S-4 / T7-9S-4</b><br>*** |
|--------------------------------------|--------------------------------|---------------------------------|
| NOISE:                               | 68dB                           | 63dB                            |
| RANGEHOOD STYLE:                     |                                | Integrated                      |
| DUCTING:                             | 120mm                          | 150mm                           |
| CAN BE RECIRCULATED:                 | <ul> <li>✓</li> </ul>          | v                               |
| REMOTE MOTOR COMPATIBLE:             |                                | v                               |
| FULL WIDTH REMOVABLE GREASE FILTERS: | <ul> <li>✓</li> </ul>          | v                               |
| LIGHTS:                              | Incandescent                   | LED                             |
| VENTED:                              | Top or rear                    | Тор                             |

|                                      | T1-6-3L    |
|--------------------------------------|------------|
| SPEED SETTINGS:                      | ***        |
| NOISE:                               | 58dB       |
| RANGEHOOD STYLE:                     | Tilt front |
| DUCTING:                             | 150mm      |
| CAN BE RECIRCULATED:                 | ✓          |
| REMOTE MOTOR COMPATIBLE:             |            |
| FULL WIDTH REMOVABLE GREASE FILTERS: | ✓          |
| LED LIGHTS:                          | LED        |