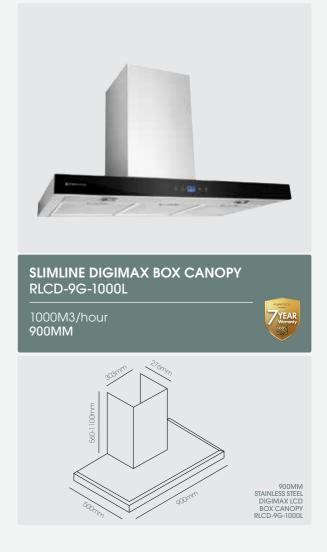

### Box

| 1 |  |  |
|---|--|--|
|   |  |  |
|   |  |  |

SLIMLINE DIGIMAX BOX CANOPY RLCD-6G-1000L

1000M3/hour 600MM

|                           | RLCD-6G-1000L         | RLCD-9G-1000L         |
|---------------------------|-----------------------|-----------------------|
| SPEED SETTINGS:           | ***                   | ***                   |
| NOISE:                    | 63dB                  | 63dB                  |
| CANOPY STYLE:             | LCD Low profile box   | LCD Low profile box   |
| REMOTE MOTOR COMPATIBLE:  |                       |                       |
| REMOVABLE GREASE FILTERS: | <ul> <li>✓</li> </ul> | <ul> <li>✓</li> </ul> |
| LED LIGHTS:               | V                     | ✓                     |
| CAN BE RECIRCULATED:      | V                     | ✓                     |
| EXTENDABLE CHIMNEY:       |                       |                       |
| 150MM DUCTING:            | V                     | ✓                     |
| DIGITAL DISPLAY:          | V                     | ✓                     |
| TOUCH CONTROLS:           | V                     |                       |
| TIMER:                    | <b>~</b>              | ~                     |