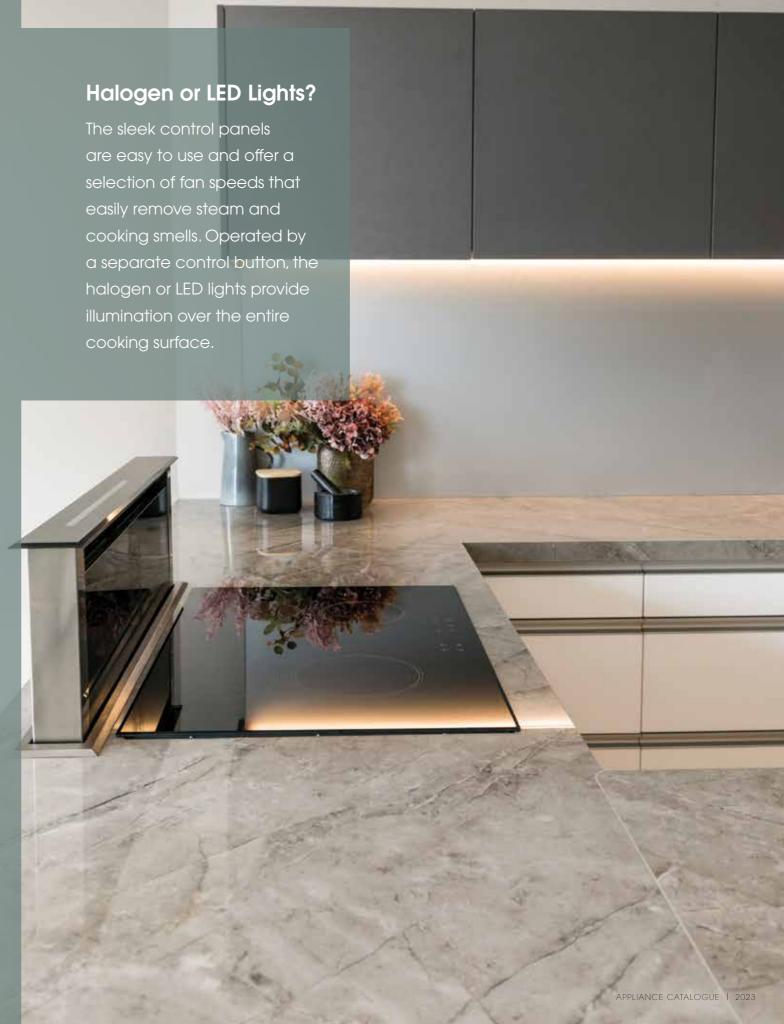

### What are Aluminium Filters?

The aluminium filters effectively catch grease and are designed to be easily removed and easily cleaned.

### Fully Removable Aluminium Filters