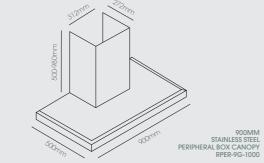

## Box

PERIPHERAL BOX CANOPY RPER-9G-1000 1000M3/hour 900MM

|                           | RBOX-6S-1000L | RPER-9G-1000          |  |
|---------------------------|---------------|-----------------------|--|
| SPEED SETTINGS:           | * * *         | ***                   |  |
| NOISE:                    | 63dB          | 60dB                  |  |
| CANOPY STYLE:             | Вох           | Peripheral            |  |
| REMOTE MOTOR COMPATIBLE:  |               |                       |  |
| REMOVABLE GREASE FILTERS: | V             | <ul> <li>✓</li> </ul> |  |
| LED LIGHTS:               | V             | <ul> <li>✓</li> </ul> |  |
| CAN BE RECIRCULATED:      | V             |                       |  |
| EXTENDABLE CHIMNEY:       |               |                       |  |
| 150MM DUCTING:            | V             | <ul> <li>✓</li> </ul> |  |
| DIGITAL DISPLAY:          |               |                       |  |
| TOUCH CONTROLS:           |               | <ul> <li>✓</li> </ul> |  |
| TIMER:                    |               | <ul> <li>✓</li> </ul> |  |