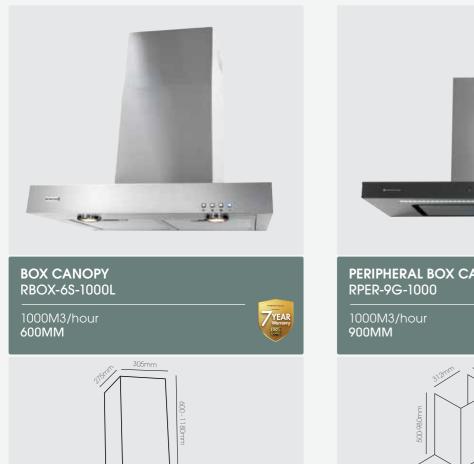

## Box

PERIPHERAL BOX CANOPY RPER-9G-1000 1000M3/hour 900MM

|                           | RBOX-6S-1000L | RPER-9G-1000          |  |
|---------------------------|---------------|-----------------------|--|
| SPEED SETTINGS:           | * * *         | ***                   |  |
| NOISE:                    | 63dB          | 60dB                  |  |
| CANOPY STYLE:             | Вох           | Peripheral            |  |
| REMOTE MOTOR COMPATIBLE:  |               |                       |  |
| REMOVABLE GREASE FILTERS: | V             | <ul> <li>✓</li> </ul> |  |
| LED LIGHTS:               | V             | <ul> <li>✓</li> </ul> |  |
| CAN BE RECIRCULATED:      | V             |                       |  |
| EXTENDABLE CHIMNEY:       |               |                       |  |
| 150MM DUCTING:            | V             | <ul> <li>✓</li> </ul> |  |
| DIGITAL DISPLAY:          |               |                       |  |
| TOUCH CONTROLS:           |               | <ul> <li>✓</li> </ul> |  |
| TIMER:                    |               | <ul> <li>✓</li> </ul> |  |