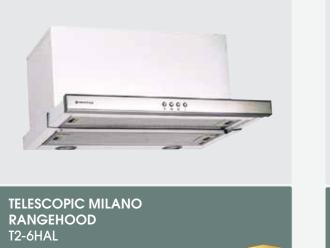

## Telescopic

Verranty

| TELESCOPIC MILANO<br>RANGEHOOD<br>T2-6-1L / T2-9-1L |  |
|-----------------------------------------------------|--|
| 440M3/hour<br>600MM / 900MM                         |  |

7YEAR

| SPEED SETTINGS:                      | <b>T2-6HAL</b><br>***           | T2-6-1L / T2-9-1L<br>* * *      |
|--------------------------------------|---------------------------------|---------------------------------|
| NOISE:                               | 60dB                            | 60dB                            |
| RANGEHOOD STYLE:                     | Pull out under cupboard mounted | Pull out under cupboard mounted |
| DUCTING:                             | 150mm                           | 125mm                           |
| CAN BE RECIRCULATED:                 | <ul> <li>✓</li> </ul>           | <b>v</b>                        |
| REMOTE MOTOR COMPATIBLE:             |                                 |                                 |
| FULL WIDTH REMOVABLE GREASE FILTERS: |                                 | V                               |
| LED LIGHTS:                          | V                               | · ·                             |