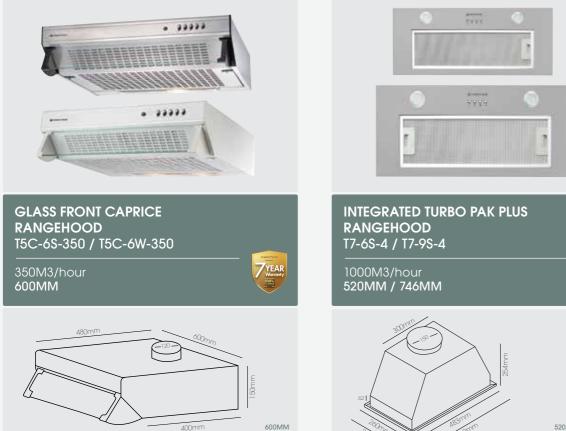

### Inbuilt

600MM GLASS FRONT RANGEHOOD T5C-6S-350 / T5C-6W-350

## Rangehoods

### Tilt Front

**TILTA FRONT RANGEHOOD** T1-6-3L 450M3/hour 600MM

| SPEED SETTINGS:                      | T5C-6S-350 / T5C-6W-350<br>*** | <b>T7-6S-4 / T7-9S-4</b><br>*** |
|--------------------------------------|--------------------------------|---------------------------------|
| NOISE:                               | 68dB                           | 63dB                            |
| RANGEHOOD STYLE:                     |                                | Integrated                      |
| DUCTING:                             | 120mm                          | 150mm                           |
| CAN BE RECIRCULATED:                 | <ul> <li>✓</li> </ul>          | v                               |
| REMOTE MOTOR COMPATIBLE:             |                                | v                               |
| FULL WIDTH REMOVABLE GREASE FILTERS: | <ul> <li>✓</li> </ul>          | v                               |
| LIGHTS:                              | Incandescent                   | LED                             |
| VENTED:                              | Top or rear                    | Тор                             |