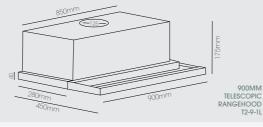

## Telescopic

Verranty

| TELESCOPIC MILANO<br>RANGEHOOD<br>T2-6-1L / T2-9-1L |  |
|-----------------------------------------------------|--|
| 440M3/hour<br>600MM / 900MM                         |  |

7YEAR

| SPEED SETTINGS:                      | <b>T2-6HAL</b><br>***           | T2-6-1L / T2-9-1L<br>* * *      |
|--------------------------------------|---------------------------------|---------------------------------|
| NOISE:                               | 60dB                            | 60dB                            |
| RANGEHOOD STYLE:                     | Pull out under cupboard mounted | Pull out under cupboard mounted |
| DUCTING:                             | 150mm                           | 125mm                           |
| CAN BE RECIRCULATED:                 | <ul> <li>✓</li> </ul>           | <b>v</b>                        |
| REMOTE MOTOR COMPATIBLE:             |                                 |                                 |
| FULL WIDTH REMOVABLE GREASE FILTERS: |                                 | V                               |
| LED LIGHTS:                          | V                               | · ·                             |