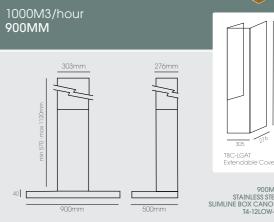

## Pyramid

|                           | <b>RCAN-9S-500L</b>   | RCAN-9S-1000L         |
|---------------------------|-----------------------|-----------------------|
| SPEED SETTINGS:           | ***                   | ***                   |
| NOISE:                    | 67dB                  | 63dB                  |
| CANOPY STYLE:             | Pyramid               | Pyramid               |
| REMOTE MOTOR COMPATIBLE:  |                       | <ul> <li>✓</li> </ul> |
| REMOVABLE GREASE FILTERS: | <ul> <li>✓</li> </ul> | <ul> <li>✓</li> </ul> |
| LED LIGHTS:               | <ul> <li>✓</li> </ul> | <ul> <li>✓</li> </ul> |
| CAN BE RECIRCULATED:      | <ul> <li>✓</li> </ul> | <ul> <li>✓</li> </ul> |
| EXTENDABLE CHIMNEY:       | <ul> <li>✓</li> </ul> | <ul> <li>✓</li> </ul> |
| 150MM DUCTING:            | <ul> <li>✓</li> </ul> | <ul> <li>✓</li> </ul> |
| DIGITAL DISPLAY:          |                       |                       |
| TOUCH CONTROLS:           |                       |                       |
| TIMER:                    |                       |                       |