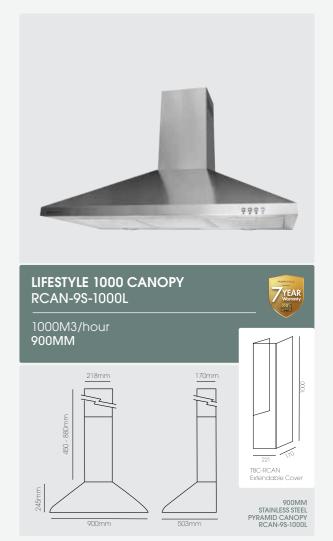

## Pyramid

|                           | <b>RCAN-9S-500L</b>   | RCAN-9S-1000L         |
|---------------------------|-----------------------|-----------------------|
| SPEED SETTINGS:           | ***                   | ***                   |
| NOISE:                    | 67dB                  | 63dB                  |
| CANOPY STYLE:             | Pyramid               | Pyramid               |
| REMOTE MOTOR COMPATIBLE:  |                       | <ul> <li>✓</li> </ul> |
| REMOVABLE GREASE FILTERS: | <ul> <li>✓</li> </ul> | <ul> <li>✓</li> </ul> |
| LED LIGHTS:               | <ul> <li>✓</li> </ul> | <ul> <li>✓</li> </ul> |
| CAN BE RECIRCULATED:      | <ul> <li>✓</li> </ul> | <ul> <li>✓</li> </ul> |
| EXTENDABLE CHIMNEY:       | <ul> <li>✓</li> </ul> | <ul> <li>✓</li> </ul> |
| 150MM DUCTING:            | <ul> <li>✓</li> </ul> | <ul> <li>✓</li> </ul> |
| DIGITAL DISPLAY:          |                       |                       |
| TOUCH CONTROLS:           |                       |                       |
| TIMER:                    |                       |                       |

## Pyramid

TIMER:

UNBRANDED LIFESTYLE 1000 CANOPY URCAN-6B / 9B-1000L 1000M3/hour 600MM / 900MM **ZYEAR** 

|                           | RCAN-6S / W-1000L     | URCAN-6B / 9B-1000L   |
|---------------------------|-----------------------|-----------------------|
| SPEED SETTINGS:           | ***                   | ***                   |
| NOISE:                    | 63dB                  | 63dB                  |
| CANOPY STYLE:             | Pyramid               | Pyramid               |
| REMOTE MOTOR COMPATIBLE:  | <ul> <li>✓</li> </ul> |                       |
| REMOVABLE GREASE FILTERS: | <b>v</b>              | V                     |
| LED LIGHTS:               | <b>v</b>              | V                     |
| CAN BE RECIRCULATED:      | <b>v</b>              | V                     |
| EXTENDABLE CHIMNEY:       | 🗸 (Stainless Steel or | nly)                  |
| 150MM DUCTING:            | V                     | <ul> <li>✓</li> </ul> |
| DIGITAL DISPLAY:          |                       |                       |
| TOUCH CONTROLS:           |                       |                       |