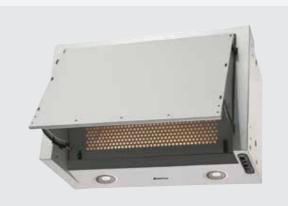

### Inbuilt

600MM GLASS FRONT RANGEHOOD T5C-6S-350 / T5C-6W-350

### Tilt Front

**TILTA FRONT RANGEHOOD** T1-6-3L 450M3/hour 600MM

| SPEED SETTINGS:                      | T5C-6S-350 / T5C-6W-350<br>*** | <b>T7-6S-4 / T7-9S-4</b><br>*** |
|--------------------------------------|--------------------------------|---------------------------------|
| NOISE:                               | 68dB                           | 63dB                            |
| RANGEHOOD STYLE:                     |                                | Integrated                      |
| DUCTING:                             | 120mm                          | 150mm                           |
| CAN BE RECIRCULATED:                 | <ul> <li>✓</li> </ul>          | v                               |
| REMOTE MOTOR COMPATIBLE:             |                                | v                               |
| FULL WIDTH REMOVABLE GREASE FILTERS: | <ul> <li>✓</li> </ul>          | v                               |
| LIGHTS:                              | Incandescent                   | LED                             |
| VENTED:                              | Top or rear                    | Тор                             |