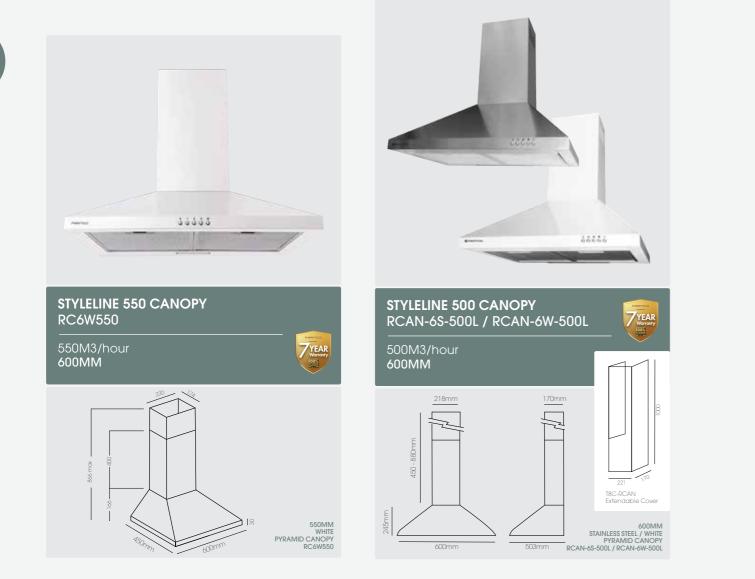

|                           | RC6W550               | RCAN-6S / W-500L         |  |
|---------------------------|-----------------------|--------------------------|--|
| SPEED SETTINGS:           | * * *                 | ***                      |  |
| NOISE:                    | 67dB                  | 48dB                     |  |
| CANOPY STYLE:             | Pyramid               | Pyramid                  |  |
| REMOTE MOTOR COMPATIBLE:  |                       | <b>v</b>                 |  |
| REMOVABLE GREASE FILTERS: | <ul> <li>✓</li> </ul> | <b>v</b>                 |  |
| LED LIGHTS:               | <ul> <li>✓</li> </ul> | <b>v</b>                 |  |
| CAN BE RECIRCULATED:      | <ul> <li>✓</li> </ul> | <b>v</b>                 |  |
| EXTENDABLE CHIMNEY:       |                       | ✓ (stainless steel only) |  |
| 150MM DUCTING:            | <ul> <li>✓</li> </ul> | <b>v</b>                 |  |
| DIGITAL DISPLAY           |                       |                          |  |
| TOUCH CONTROLS:           |                       |                          |  |
| TIMER:                    |                       |                          |  |

## Pyramid

TIMER:

UNBRANDED LIFESTYLE 1000 CANOPY URCAN-6B / 9B-1000L 1000M3/hour 600MM / 900MM **ZYEAR** 

|                           | RCAN-6S / W-1000L     | URCAN-6B / 9B-1000L   |
|---------------------------|-----------------------|-----------------------|
| SPEED SETTINGS:           | ***                   | ***                   |
| NOISE:                    | 63dB                  | 63dB                  |
| CANOPY STYLE:             | Pyramid               | Pyramid               |
| REMOTE MOTOR COMPATIBLE:  | <ul> <li>✓</li> </ul> |                       |
| REMOVABLE GREASE FILTERS: | <b>v</b>              | V                     |
| LED LIGHTS:               | <b>v</b>              | V                     |
| CAN BE RECIRCULATED:      | <b>v</b>              | V                     |
| EXTENDABLE CHIMNEY:       | 🗸 (Stainless Steel or | nly)                  |
| 150MM DUCTING:            | V                     | <ul> <li>✓</li> </ul> |
| DIGITAL DISPLAY:          |                       |                       |
| TOUCH CONTROLS:           |                       |                       |