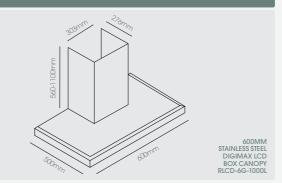

### Box

| 1 |  |  |
|---|--|--|
|   |  |  |
|   |  |  |

SLIMLINE DIGIMAX BOX CANOPY RLCD-6G-1000L

1000M3/hour 600MM

|                           | RLCD-6G-1000L         | RLCD-9G-1000L         |
|---------------------------|-----------------------|-----------------------|
| SPEED SETTINGS:           | ***                   | ***                   |
| NOISE:                    | 63dB                  | 63dB                  |
| CANOPY STYLE:             | LCD Low profile box   | LCD Low profile box   |
| REMOTE MOTOR COMPATIBLE:  |                       |                       |
| REMOVABLE GREASE FILTERS: | <ul> <li>✓</li> </ul> | <ul> <li>✓</li> </ul> |
| LED LIGHTS:               | V                     | ✓                     |
| CAN BE RECIRCULATED:      | V                     | ✓                     |
| EXTENDABLE CHIMNEY:       |                       |                       |
| 150MM DUCTING:            | V                     | ✓                     |
| DIGITAL DISPLAY:          | V                     | ✓                     |
| TOUCH CONTROLS:           | V                     |                       |
| TIMER:                    | <b>~</b>              | ~                     |