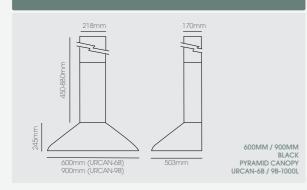

## Pyramid

TIMER:

UNBRANDED LIFESTYLE 1000 CANOPY URCAN-6B / 9B-1000L 1000M3/hour 600MM / 900MM **ZYEAR** 

|                           | RCAN-6S / W-1000L     | URCAN-6B / 9B-1000L   |
|---------------------------|-----------------------|-----------------------|
| SPEED SETTINGS:           | ***                   | ***                   |
| NOISE:                    | 63dB                  | 63dB                  |
| CANOPY STYLE:             | Pyramid               | Pyramid               |
| REMOTE MOTOR COMPATIBLE:  | <ul> <li>✓</li> </ul> |                       |
| REMOVABLE GREASE FILTERS: | <b>v</b>              | V                     |
| LED LIGHTS:               | <b>v</b>              | V                     |
| CAN BE RECIRCULATED:      | <b>v</b>              | V                     |
| EXTENDABLE CHIMNEY:       | 🗸 (Stainless Steel or | nly)                  |
| 150MM DUCTING:            | V                     | <ul> <li>✓</li> </ul> |
| DIGITAL DISPLAY:          |                       |                       |
| TOUCH CONTROLS:           |                       |                       |