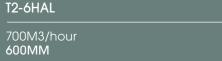

## Telescopic

Verranty

| TELESCOPIC MILANO<br>RANGEHOOD<br>T2-6-1L / T2-9-1L |  |
|-----------------------------------------------------|--|
| 440M3/hour<br>600MM / 900MM                         |  |

7YEAR

| SPEED SETTINGS:                      | <b>T2-6HAL</b><br>***           | T2-6-1L / T2-9-1L<br>* * *      |
|--------------------------------------|---------------------------------|---------------------------------|
| NOISE:                               | 60dB                            | 60dB                            |
| RANGEHOOD STYLE:                     | Pull out under cupboard mounted | Pull out under cupboard mounted |
| DUCTING:                             | 150mm                           | 125mm                           |
| CAN BE RECIRCULATED:                 | <ul> <li>✓</li> </ul>           | <b>v</b>                        |
| REMOTE MOTOR COMPATIBLE:             |                                 |                                 |
| FULL WIDTH REMOVABLE GREASE FILTERS: |                                 | V                               |
| LED LIGHTS:                          | V                               | · ·                             |