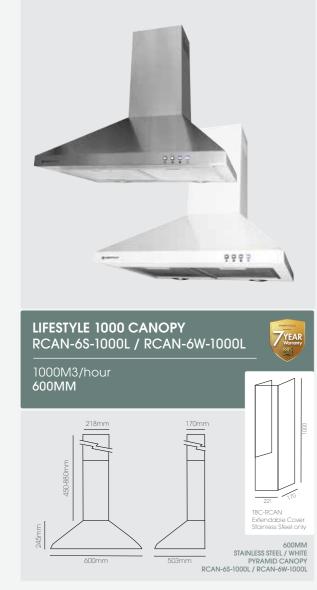

## Pyramid

TIMER:

UNBRANDED LIFESTYLE 1000 CANOPY URCAN-6B / 9B-1000L 1000M3/hour 600MM / 900MM **ZYEAR** 

|                           | RCAN-6S / W-1000L     | URCAN-6B / 9B-1000L   |
|---------------------------|-----------------------|-----------------------|
| SPEED SETTINGS:           | ***                   | ***                   |
| NOISE:                    | 63dB                  | 63dB                  |
| CANOPY STYLE:             | Pyramid               | Pyramid               |
| REMOTE MOTOR COMPATIBLE:  | <ul> <li>✓</li> </ul> |                       |
| REMOVABLE GREASE FILTERS: | <b>v</b>              | V                     |
| LED LIGHTS:               | <b>v</b>              | V                     |
| CAN BE RECIRCULATED:      | <b>v</b>              | V                     |
| EXTENDABLE CHIMNEY:       | 🗸 (Stainless Steel or | nly)                  |
| 150MM DUCTING:            | V                     | <ul> <li>✓</li> </ul> |
| DIGITAL DISPLAY:          |                       |                       |
| TOUCH CONTROLS:           |                       |                       |