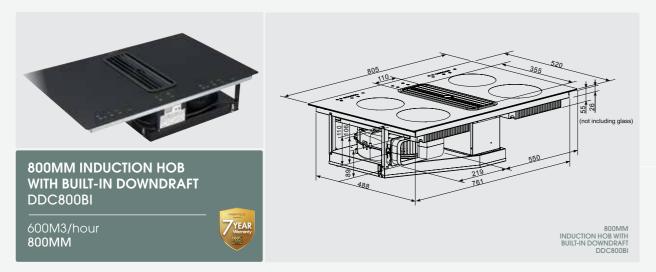

## Downdrafts

Please refer to the installation manual for cutout guides.

Note: This unit is supplied with a remote motor kit which allows the fan motor to be placed up to 4.5 metres away from the downdraft. Ducting not supplied with unit.

**0-900RR-G** 00mm vndraft DDC800BI 800mm Built-in downdraft 72db \*\*\*