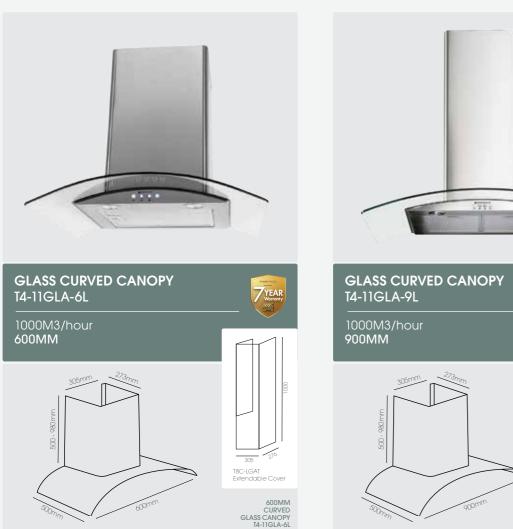

# Canopies

|                           | T4-11GLA-6L           | T4-11GLA-9L           |
|---------------------------|-----------------------|-----------------------|
| SPEED SETTINGS:           | ***                   | ***                   |
| NOISE:                    | 63dB                  | 63dB                  |
| CANOPY STYLE:             | Curved glass          | Curved glass          |
| REMOTE MOTOR COMPATIBLE:  | <ul> <li>✓</li> </ul> | <ul> <li>✓</li> </ul> |
| REMOVABLE GREASE FILTERS: | <b>v</b>              | <ul> <li>✓</li> </ul> |
| LED LIGHTS:               | <b>v</b>              | v                     |
| CAN BE RECIRCULATED:      | <b>v</b>              | V                     |
| EXTENDABLE CHIMNEY:       | <b>v</b>              | <b>v</b>              |
| 150MM DUCTING:            | <b>v</b>              | <b>v</b>              |
| DIGITAL DISPLAY:          |                       |                       |
| TOUCH CONTROLS:           |                       |                       |
| TIMER:                    |                       |                       |