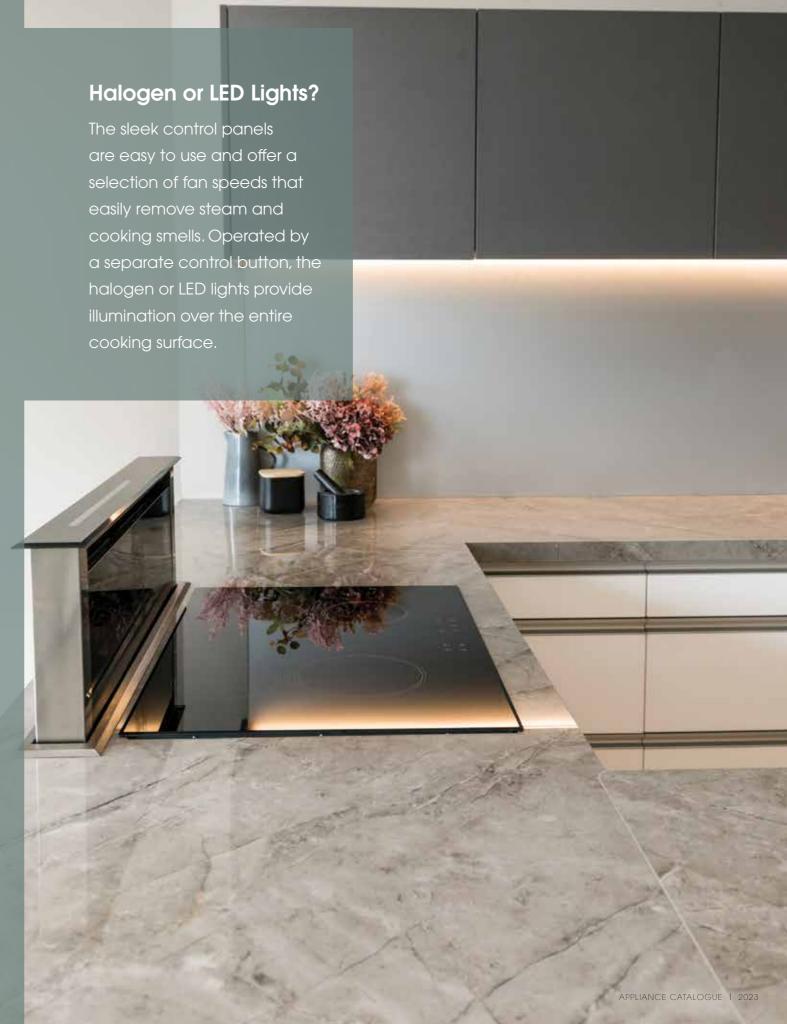

### What are Aluminium Filters?

The aluminium filters effectively catch grease and are designed to be easily removed and easily cleaned.

### Fully Removable Aluminium Filters