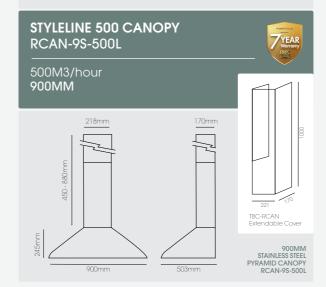

## Pyramid

|                           | <b>RCAN-9S-500L</b>   | RCAN-9S-1000L         |
|---------------------------|-----------------------|-----------------------|
| SPEED SETTINGS:           | ***                   | ***                   |
| NOISE:                    | 67dB                  | 63dB                  |
| CANOPY STYLE:             | Pyramid               | Pyramid               |
| REMOTE MOTOR COMPATIBLE:  |                       | <ul> <li>✓</li> </ul> |
| REMOVABLE GREASE FILTERS: | <ul> <li>✓</li> </ul> | <ul> <li>✓</li> </ul> |
| LED LIGHTS:               | <ul> <li>✓</li> </ul> | <ul> <li>✓</li> </ul> |
| CAN BE RECIRCULATED:      | <ul> <li>✓</li> </ul> | <ul> <li>✓</li> </ul> |
| EXTENDABLE CHIMNEY:       | <ul> <li>✓</li> </ul> | <ul> <li>✓</li> </ul> |
| 150MM DUCTING:            | <ul> <li>✓</li> </ul> | <ul> <li>✓</li> </ul> |
| DIGITAL DISPLAY:          |                       |                       |
| TOUCH CONTROLS:           |                       |                       |
| TIMER:                    |                       |                       |